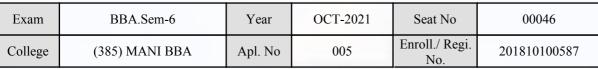

| cious. Save Water                              | Candidate S                                                                                                                                        | Signature | Sign & Stamp of Co                               | llege Principal      |  |

(For any change in above information, provide following details and send this entire Admit Card to the Controller of Exam., Gujarat

Enroll./ Regi. No. : 201710100686

Seat No : 00045

Candidate's corrected : RAJPUT KRISHNA RAJENDRASINGH

Change in Subject :

Combination Code : 2-0300000

Other Correction :

If candidate's printed photograph on the admit card is not correct then cancel above photograph and fix new photograph here and sign in the below box.



#### **Examination Hall Admit Card**







Nity

| Candidate Name                                                                                                                                                                                                                                                                                                                               |                                 |                                                                                                                                                 | Centre                                         |                                                                               | Medium               |  |
|---------------------------------------------------------------------------------------------------------------------